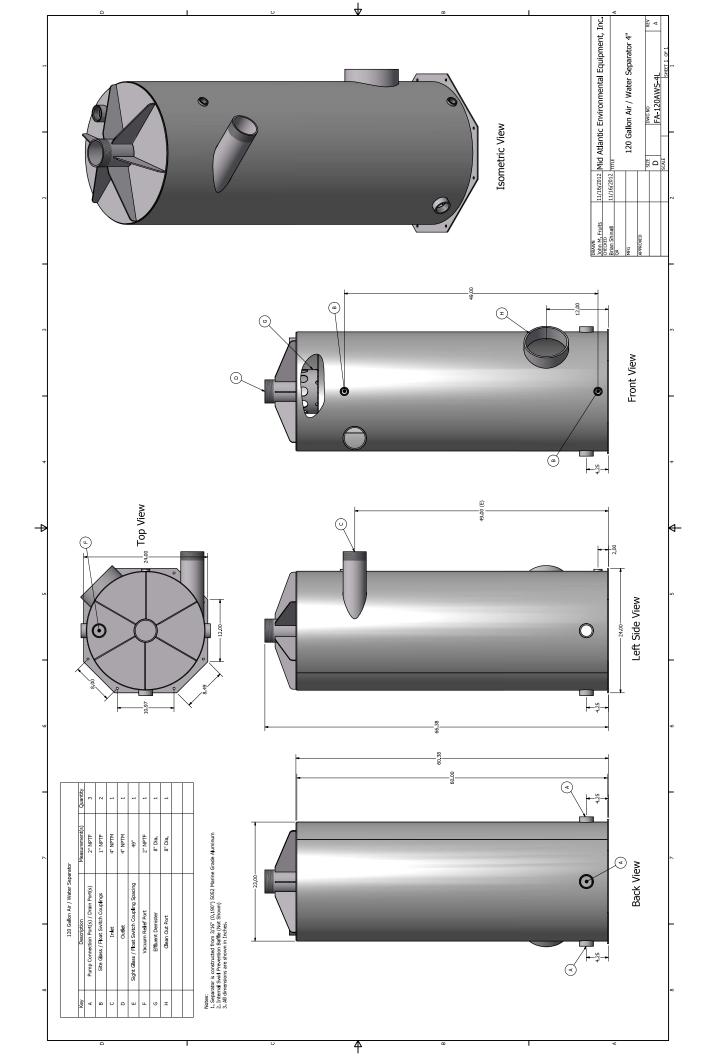

## **VLS Tanks**

Vapor Liquid Separator (VLS) or Knockout Tanks are used to remove liquids from airstreams in Soil Vapor Extraction and Dual Phase Extraction systems.

MAE<sup>2'</sup>s VLS tanks are custom designed based on air flow requirements and come in a range of sizes. The tanks can be constructed from marine grade aluminum or stainless steel. Each tank is custom built to your specification and can have inlets, site tubes, pump out and drains arranged in any orientation you choose. A full 3 CAD drawing will be provided to you for approval prior to construction.

See the drawings on the following pages.

Warning: If you plan to print this datasheet, note that the drawings on the following pages are much larger than letter size.

### **Specifications**

| VLS Tanks           | Standard           | Optional (Special Order) |
|---------------------|--------------------|--------------------------|
| Material            | 3/16" Aluminum     | 304/316 SS               |
| Inlet Connections   | MPT                | ANSI Flange              |
| Inlet Orientation   | Tangential         |                          |
| Finish              | Electro-Polish     |                          |
| Maximum Pressure    | 29″ Hg             |                          |
| Clean Out           | 8" Plug            |                          |
| Site Tube Fittings  | 2" FMPT            |                          |
| Tank Drain Fittings | 1″                 |                          |
| Demister            | 8" Aluminum Baffle | 316 SS                   |
| Tank Sizes          | 60-220 Gallon      |                          |
| Size                | #2                 |                          |
| Filter Micron Size  | .5-200 micron      |                          |