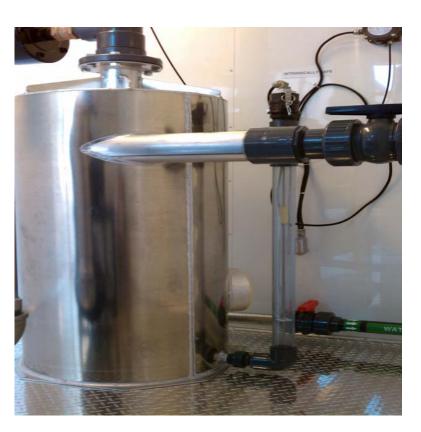

## **VLS Tanks**

Vapor Liquid Separator (VLS) or Knockout Tanks are used to remove liquids from airstreams in Soil Vapor Extraction and Dual Phase Extraction systems.

MAE<sup>2'</sup>s VLS tanks are custom designed based on air flow requirements and come in a range of sizes. The tanks can be constructed from marine grade aluminum or stainless steel. Each tank is custom built to your specification and can have inlets, site tubes, pump out and drains arranged in any orientation you choose. A full 3 CAD drawing will be provided to you for approval prior to construction.

See the drawings on the following pages.

Warning: If you plan to print this datasheet, note that the drawings on the following pages are much larger than letter size.