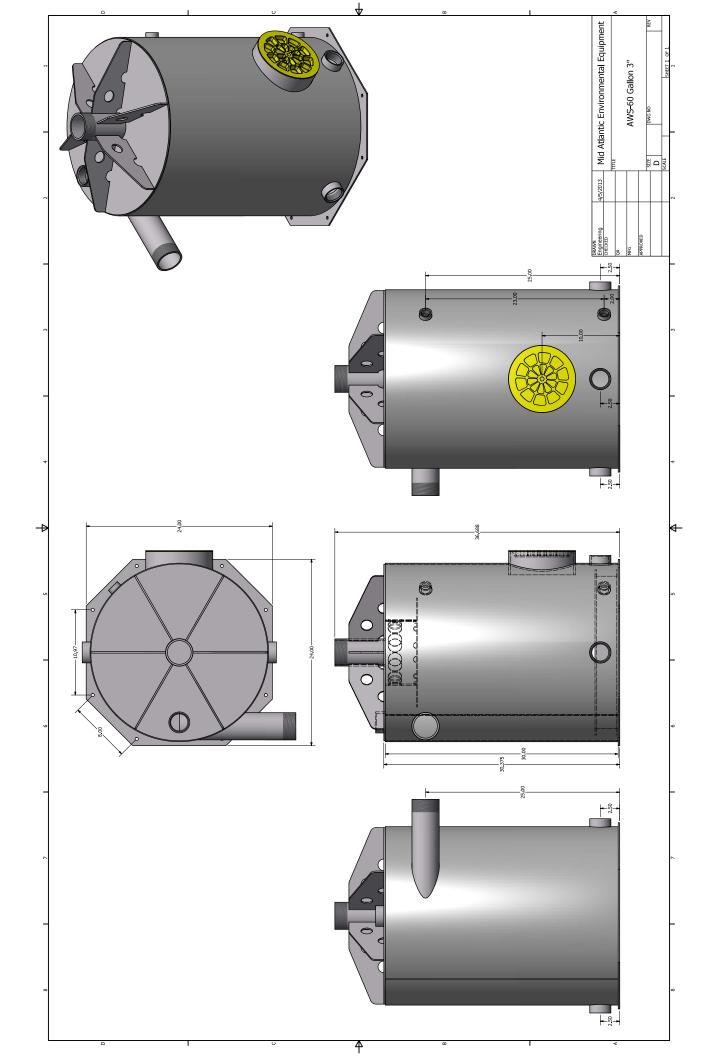

## **VLS Tanks**

Vapor Liquid Separator (VLS) or Knockout Tanks are used to remove liquids from airstreams in Soil Vapor Extraction and Dual Phase Extraction systems.

MAE<sup>2'</sup>s VLS tanks are custom designed based on air flow requirements and come in a range of sizes. The tanks can be constructed from marine grade aluminum or stainless steel. Each tank is custom built to your specification and can have inlets, site tubes, pump out and drains arranged in any orientation you choose. A full 3 CAD drawing will be provided to you for approval prior to construction.

See the drawings on the following pages.

Warning: If you plan to print this datasheet, note that the drawings on the following pages are much larger than letter size.

### **Specifications**

| VLS Tanks           | Standard           | Optional (Special Order) |
|---------------------|--------------------|--------------------------|
| Material            | 3/16" Aluminum     | 304/316 SS               |
| Inlet Connections   | MPT                | ANSI Flange              |
| Inlet Orientation   | Tangential         |                          |
| Finish              | Electro-Polish     |                          |
| Maximum Pressure    | 29″ Hg             |                          |
| Clean Out           | 8" Plug            |                          |
| Site Tube Fittings  | 2" FMPT            |                          |
| Tank Drain Fittings | 1″                 |                          |
| Demister            | 8" Aluminum Baffle | 316 SS                   |
| Tank Sizes          | 60-220 Gallon      |                          |
| Size                | #2                 |                          |
| Filter Micron Size  | .5-200 micron      |                          |