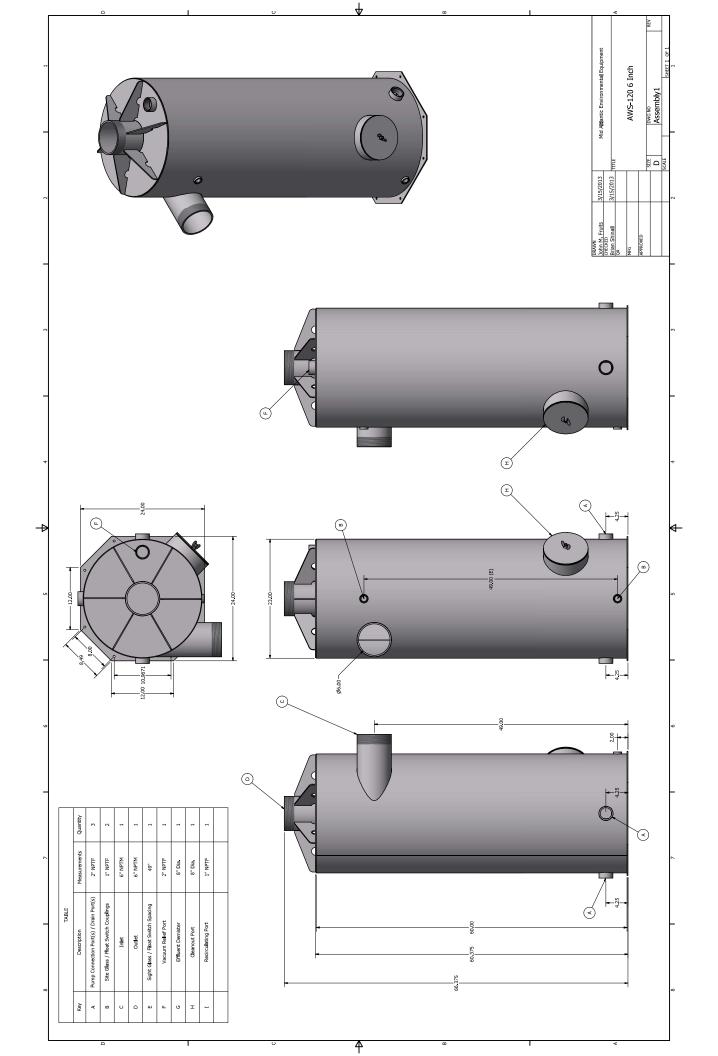

## **VLS Tanks**

Vapor Liquid Separator (VLS) or Knockout Tanks are used to remove liquids from airstreams in Soil Vapor Extraction and Dual Phase Extraction systems.

MAE<sup>2'</sup>s VLS tanks are custom designed based on air flow requirements and come in a range of sizes. The tanks can be constructed from marine grade aluminum or stainless steel. Each tank is custom built to your specification and can have inlets, site tubes, pump out and drains arranged in any orientation you choose. A full 3 CAD drawing will be provided to you for approval prior to construction.

See the drawings on the following pages.

Warning: If you plan to print this datasheet, note that the drawings on the following pages are much larger than letter size.

### **Specifications**

| VLS Tanks           | Standard           | Optional (Special Order) |
|---------------------|--------------------|--------------------------|
| Material            | 3/16" Aluminum     | 304/316 SS               |
| Inlet Connections   | MPT                | ANSI Flange              |
| Inlet Orientation   | Tangential         |                          |
| Finish              | Electro-Polish     |                          |
| Maximum Pressure    | 29″ Hg             |                          |
| Clean Out           | 8" Plug            |                          |
| Site Tube Fittings  | 2" FMPT            |                          |
| Tank Drain Fittings | 1″                 |                          |
| Demister            | 8" Aluminum Baffle | 316 SS                   |
| Tank Sizes          | 60-220 Gallon      |                          |
| Size                | #2                 |                          |
| Filter Micron Size  | .5-200 micron      |                          |