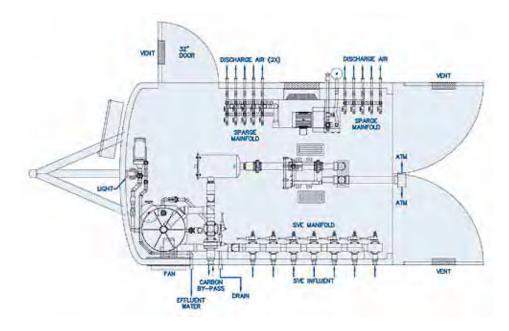

### **Product lines include:**

- Air Sparging/Bio-Sparging
- Soil Vapor Extraction
- Sparge and Vent Systems
- Dual Phase Extraction Systems
- Low Profile Air Strippers
- Oil/Water Separators
- Liquid and Vapor Phase Carbon Adsorption Systems
- Thermal/Catalytic Oxidizers
- Heavy Metal Treatment
   Processes
- The latest in Bio-Remediation
  Technology

MAE<sup>2</sup> Remediation Systems are fully integrated, pre-piped, pre-wired and factory tested "Turnkey" systems. A wide variety of equipment can be selected and configured to meet your sites requirements. MAE<sup>2</sup> offers mounting on aluminum grade skids, custom enclosures, open or enclosed trailers and a wide variety of custom buildings.