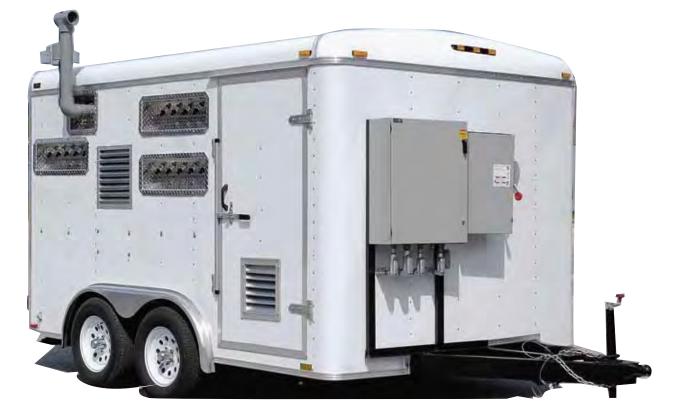

MAE<sup>2</sup> Remediation Systems are fully integrated, pre-piped, pre-wired and factory tested "Turnkey" systems. A wide variety of equipment can be selected and configured to meet your sites requirements. MAE<sup>2</sup> offers mounting on aluminum grade skids, custom enclosures, open or enclosed trailers and a wide variety of custom buildings.

MAE<sup>2</sup>'s products can be custom tailored to individual specifications to meet the rigid requirements of your process needs. MAE<sup>2</sup>'s in-house design, engineering/fabrication, construction and technical support team will work with you to provide *cost-effective* and environmentally sound solutions. Our professional staff is committed to providing the highest quality, most reliable and technologically sound equipment, on schedule and within budget, supported by unparalleled customer service.